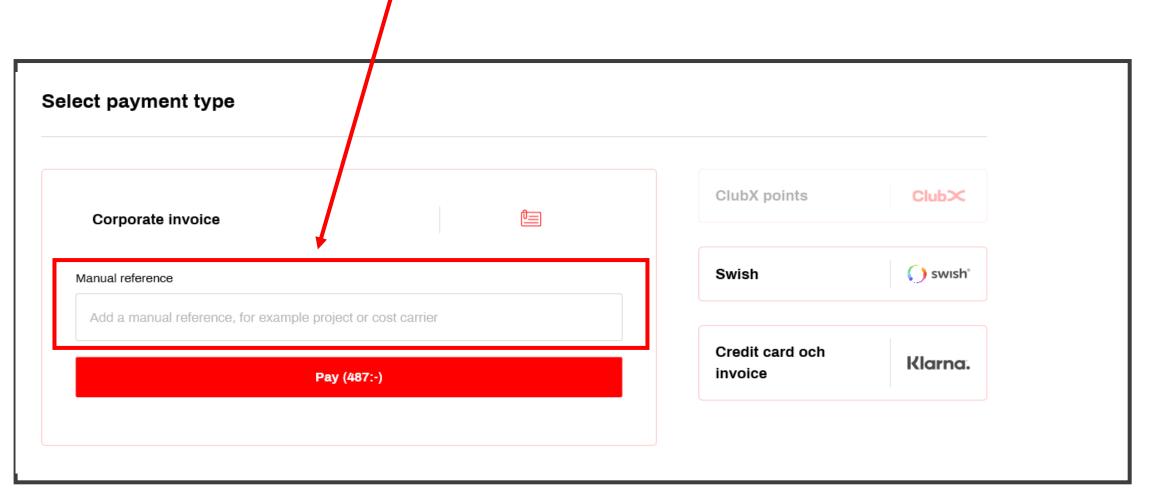

Check your travel review and proceed to payment.

You can choose between payment by creditcard, private invoice via KLARNA, swish or corporate invoice.

Please note that the payment type corporate invoice does only appear if your company allows this payment type. If company invoice is activated, select and proceed choosing "Corporate invoice".

If you choose Corporate Invoice you will be able to add a reference to the invoice. When ready press "Pay" and the booking is completed. A confirmation will be sent to the traveler's email, and a text message will be be sent out to the mobile phone approximately 24 hours before departure.