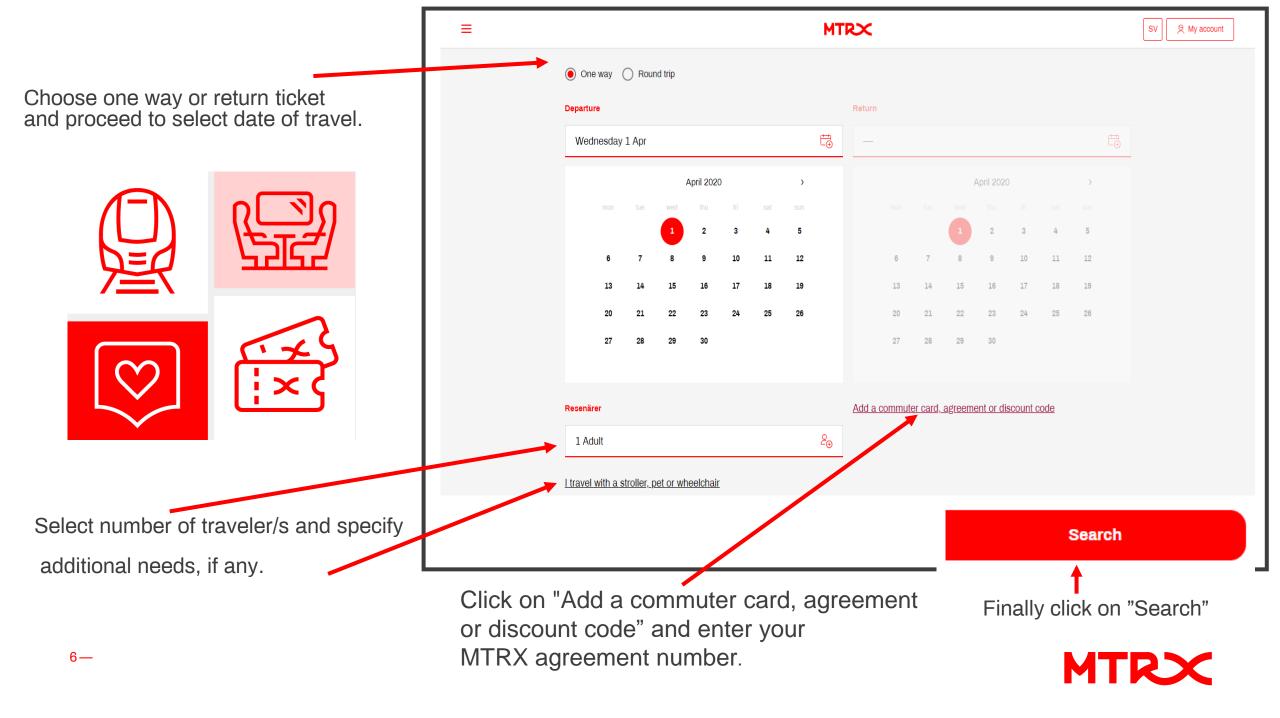

Available departures and ticket types for selected day of travel will appear. Prices shown in red for FLEX and 1 CLASS PLUS are discounted prices related to your company agreement. Proceed by selecting a departure.