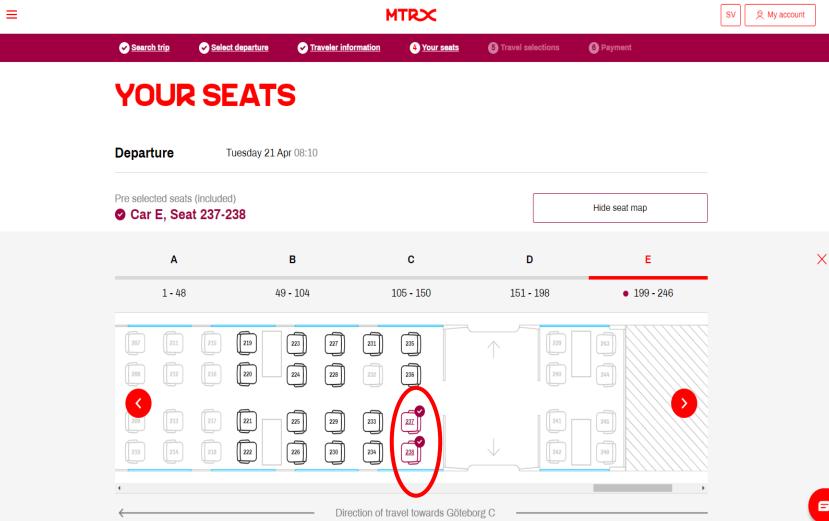

Read and confirm our "terms and conditions".

When all information is in place, "Continue" will turn red and you can proceed to the next step.

Your pre selected seats are marked in red, if your booking contains more than one passenger, you can now select a seat for each person. Check and continue.