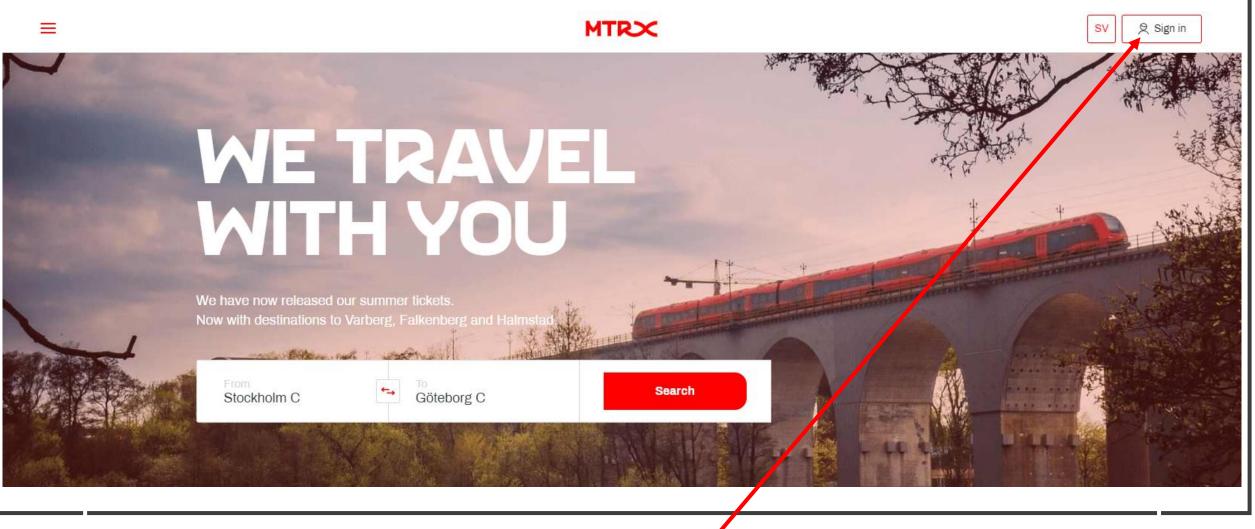

## How to book your tickets with company

<u>dreement dt (</u>

MTRX

Visit our website <u>www.mtr.se</u> and click on "Sign in"

| C                        | Club | ×                         |       |   |
|--------------------------|------|---------------------------|-------|---|
| Email - Enter your email |      | Password - Enter your pas | sword |   |
| your@email.com           |      |                           | 0     |   |
|                          |      | Forgot your password?     |       | • |
| Sign in                  |      |                           |       |   |
| Become a member →        |      |                           |       |   |
|                          | 0    |                           |       |   |

Enter your Club X account email and password and "Sign in" If you do not remember your password, please press "Forgot your password" and a link to renew the password will be sent to you.

Click "Become a member" to create a new account. Enter the information requested and then "Sign in" with your new account.