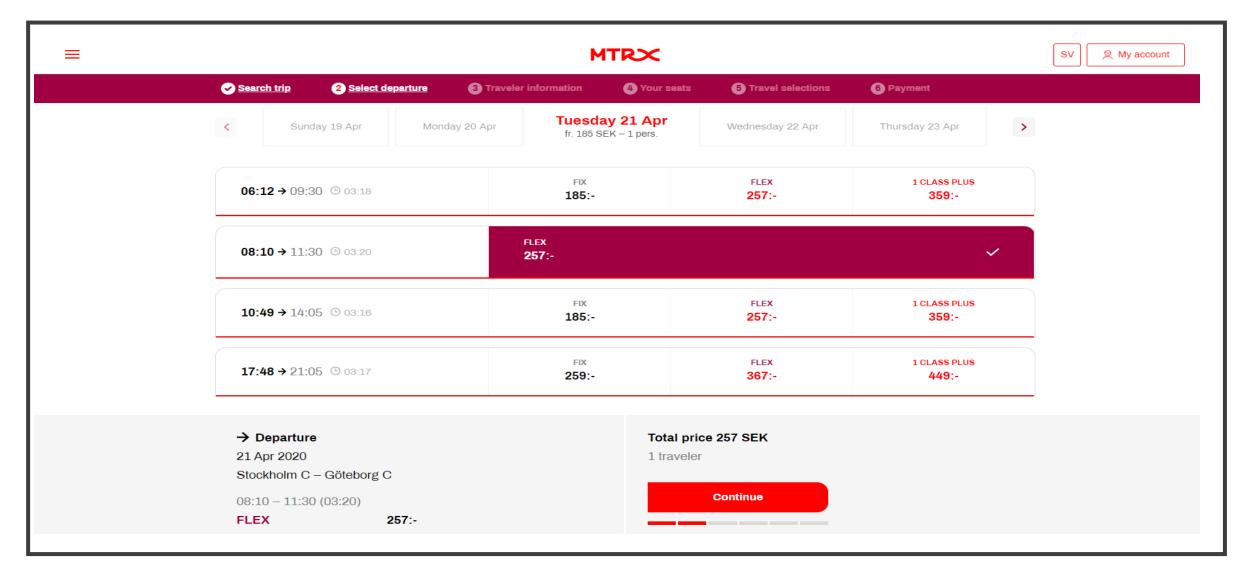

Available departures and ticket types for selected day of travel will appear. Prices shown in red for FLEX and 1 CLASS PLUS are discounted prices related to your company agreement. Proceed by selecting a departure.