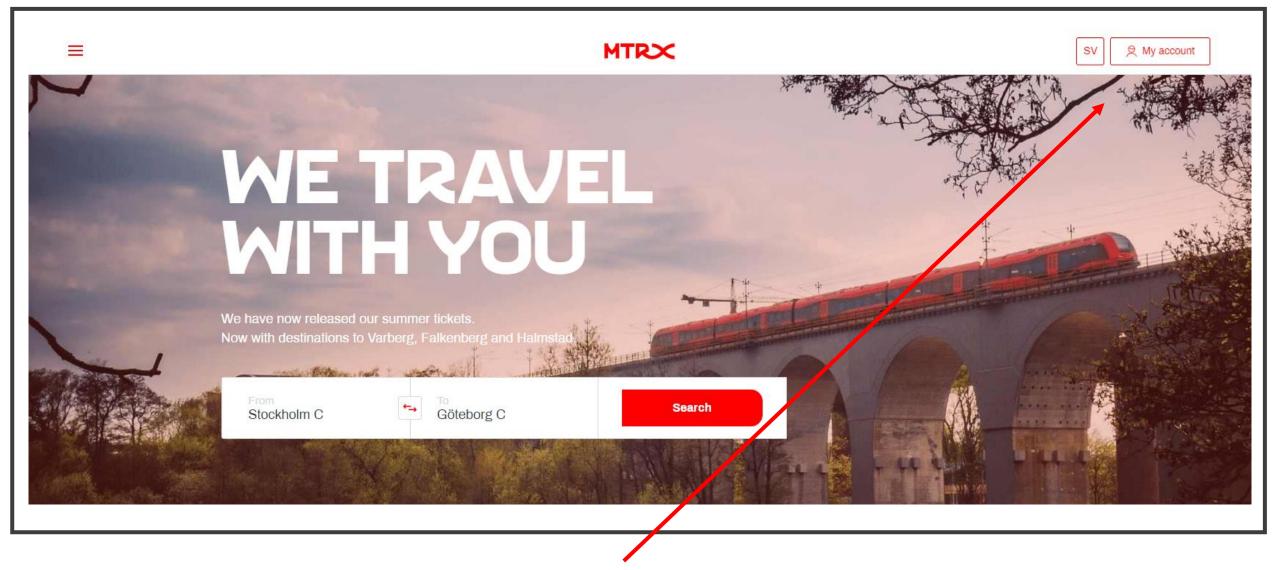

When you are signed in click on "My account" to book your next trip.

4-

Select Origin and Destination for the ticket, then click "Search".

|                                            | MTRX                                 |                              |                       |
|--------------------------------------------|--------------------------------------|------------------------------|-----------------------|
| Search trip 2 Select departure             | 3 Traveler information 4 Your seat   | s <b>5</b> Travel selections | 6 Payment             |
| ightarrow Departure<br>STOCKHOLM C TO      |                                      |                              |                       |
| GÖTEBORG                                   | C                                    |                              |                       |
| < Sunday 19 Apr Mor                        | nday 20 Apr<br>fr. 185 SEK – 1 pers. | Wednesday 22 Apr             | Thursday 23 Apr       |
| <b>06:12 →</b> 09:30 <sup>©</sup> 03:18    | FIX<br>185:-                         | FLEX<br>257:-                | 1 CLASS PLUS<br>359:- |
| <b>08:10 →</b> 11:30 ⓒ 03:20               | FIX<br>185:-                         | FLEX<br>257:-                | 1 CLASS PLUS<br>359:- |
| <b>10:49 →</b> 14:05 ⓒ 03:16               | FIX<br>185:-                         | FLEX<br>257:-                | 1 CLASS PLUS<br>359:- |
| <b>17:48 →</b> 21:05 <sup>(</sup> •) 03:17 | FIX<br>259:-                         | FLEX<br><b>367</b> :-        | 1 CLASS PLUS<br>449:- |